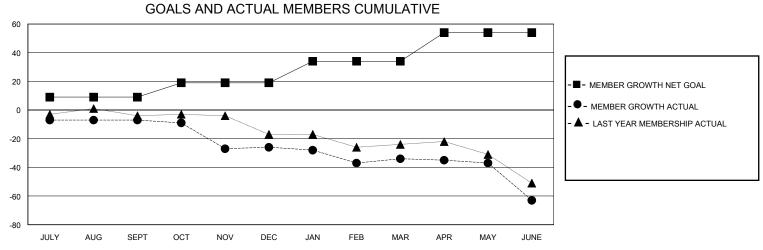

## District 1 G

Results as of: 6/30/2020

| GMT:                  |               |           | GMT CA        |                       |                         |                         |                                                    |  |  |
|-----------------------|---------------|-----------|---------------|-----------------------|-------------------------|-------------------------|----------------------------------------------------|--|--|
| Clubs                 |               |           |               | Members               |                         |                         |                                                    |  |  |
| RESULTS FOR 2019-2020 |               |           |               | RESULTS FOR 2019-2020 |                         |                         |                                                    |  |  |
| QUARTER               | NEW CLUB GOAL | NEW CLUBS | DROPPED CLUBS | QUARTER MEM           | MBER GROWTH NET<br>GOAL | MEMBER GROWTH<br>ACTUAL | DROPPED<br>MEMBERS ACTUAL<br>(including transfers) |  |  |
| JULY/AUG/SEPT         | 0             | 0         | 0             | JULY/AUG/SEPT         | 9                       | 13                      | 20                                                 |  |  |
| OCT/NOV/DEC           | 1             | 0         | 1             | OCT/NOV/DEC           | 10                      | 12                      | 31                                                 |  |  |
| JAN/FEB/MAR           | 0             | 0         | 0             | JAN/FEB/MAR           | 15                      | 12                      | 19                                                 |  |  |
| APR/MAY/JUNE          | 1             | 0         | 1             | APR/MAY/JUNE          | 20                      | 5                       | 34                                                 |  |  |